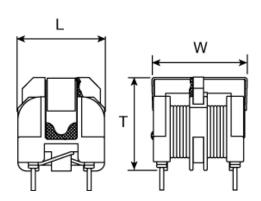

#### ■ External Dimensions

| L | 16mm max   |
|---|------------|
| W | 18mm max   |
| Т | 17.5mm max |

2015.06.01